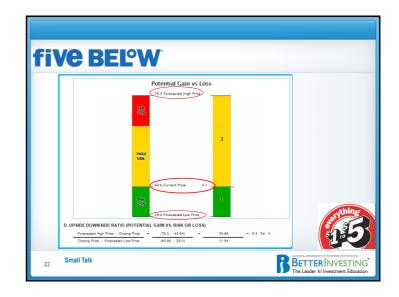

|
| 21 Small Talk Small Ta |













| Store Openings                                                     |                          |
|--------------------------------------------------------------------|--------------------------|
| ▶ 2014 – 62 stores                                                 |                          |
| 2015 – 71 stores                                                   |                          |
| 2016 – 85 stores                                                   |                          |
| 2017 – moving into Southern California                             |                          |
| Funding of store openings                                          |                          |
| Cash on hand                                                       |                          |
| Ne