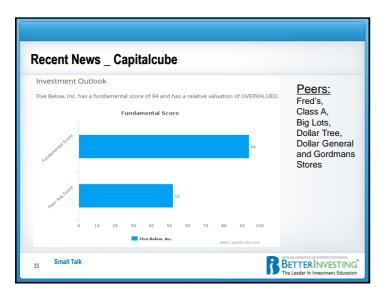

– source: Annual Report

Small Talk

34

BETTERINVESTING

| Key Stats FIVE               |       |         | More                 |
|------------------------------|-------|---------|----------------------|
|                              | Stock | Ind Avg | Relative to Industry |
| Price/Earnings TTM           | 35.6  | 48.7    |                      |
| Price/Book                   | 8.1   | 8.2     |                      |
| Price/Sales TTM              | 2.4   | 2.0     |                      |
| Rev Growth (3 Yr Avg)        | 25.7  | 12.3    |                      |
| Net Income Growth (3 Yr Avg) | 42.3  | 17.3    |                      |
| Operating Margin % TTM       | 10.9  | 7.2     |                      |
| Net Margin % TTM             | 6.8   | 4.2     |                      |
| ROA TTM                      | 14.7  | 5.8     |                      |
| ROE TTM                      | 26.8  | 17.1    |                      |
|                              |       |         |                      |