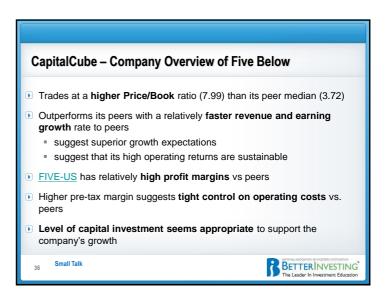

– source: Annual Report

Small Talk

34

BETTERINVESTING

| Key Stats FIVE               |       |         | More                 |
|------------------------------|-------|---------|----------------------|
|                              | Stock | Ind Avg | Relative to Industry |
| Price/Earnings TTM           | 35.6  | 48.7    |                      |
| Price/Book                   | 8.1   | 8.2     |                      |
| Price/Sales TTM              | 2.4   | 2.0     |                      |
| Rev Growth (3 Yr Avg)        | 25.7  | 12.3    |                      |
| Net Income Growth (3 Yr Avg) | 42.3  | 17.3    |                      |
| Operating Margin % TTM       | 10.9  | 7.2     |                      |
| Net Margin % TTM             | 6.8   | 4.2     |                      |
| ROA TTM                      | 14.7  | 5.8     |                      |
| ROE TTM                      | 26.8  | 17.1    |                      |
|                              |       |         |                      |