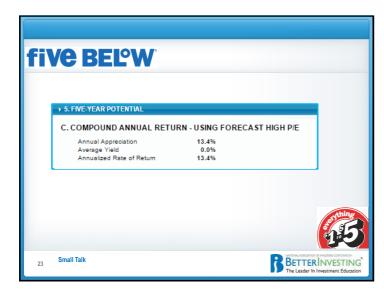

|
| 21 Small Talk Small Ta |













| Store Openings                                                     |                          |
|--------------------------------------------------------------------|--------------------------|
| ▶ 2014 – 62 stores                                                 |                          |
| 2015 – 71 stores                                                   |                          |
| 2016 – 85 stores                                                   |                          |
| 2017 – moving into Southern California                             |                          |
| Funding of store openings                                          |                          |
| Cash on hand                                                       |                          |
| Net