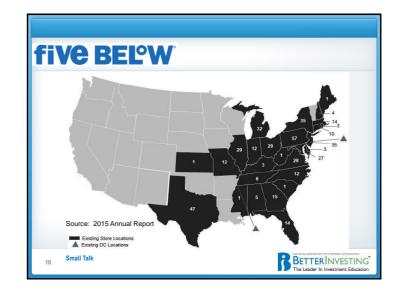

| Store Openings                                                     |                          |
|--------------------------------------------------------------------|--------------------------|
| ▶ 2014 – 62 stores                                                 |                          |
| 2015 – 71 stores                                                   |                          |
| 2016 – 85 stores                                                   |                          |
| 2017 – moving into Southern California                             |                          |
| Funding of store openings                                          |                          |
| Cash on hand                                                       |                          |
| Net cash from Operating Activities                                 |                          |
| Borrowings from Revolving Credit fa                                | cility                   |
| <ul> <li>Pay down borrowing at end of year w<br/>season</li> </ul> | vith earning during peak |
| <ul> <li>– source: Annual Report</li> </ul>                        |                          |